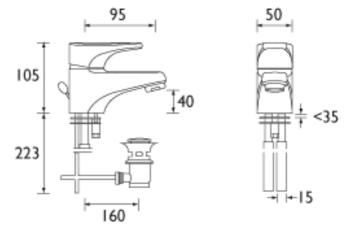

## **Product**Specification

Product Code: JU BAS C
Finish: Chrome

**Product Type:** Contemporary

**Construction:** Body is of brass construction

and is designed to conform to BS EN 817

Cartridge Type: 40mm ceramic disc cartridge

**Supply:** Suitable for all plumbing systems

**Inlet Connections:** M10 x 15mm flexible tail pipes

Water Pressure: Min. 0.2 bar, Max. 8.0 bar

### **Additional**Information

- Supplied with Pop-up waste
- Chrome plated to BS EN 248
- Metal fixing nuts
- Metal handle

**Technical Advice:** For further information please call 0844 7016273 or email customercare@bristan.com.