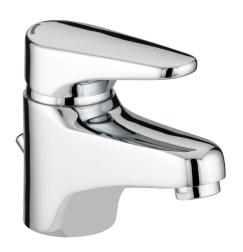

## JUTE BASIN MIXER

## **Product**Specification

Product Code: JU BAS C
Finish: Chrome

**Product Type:** Contemporary

**Construction:** Body is of brass construction

and is designed to conform to BS EN 817

Cartridge Type: 40mm ceramic disc cartridge